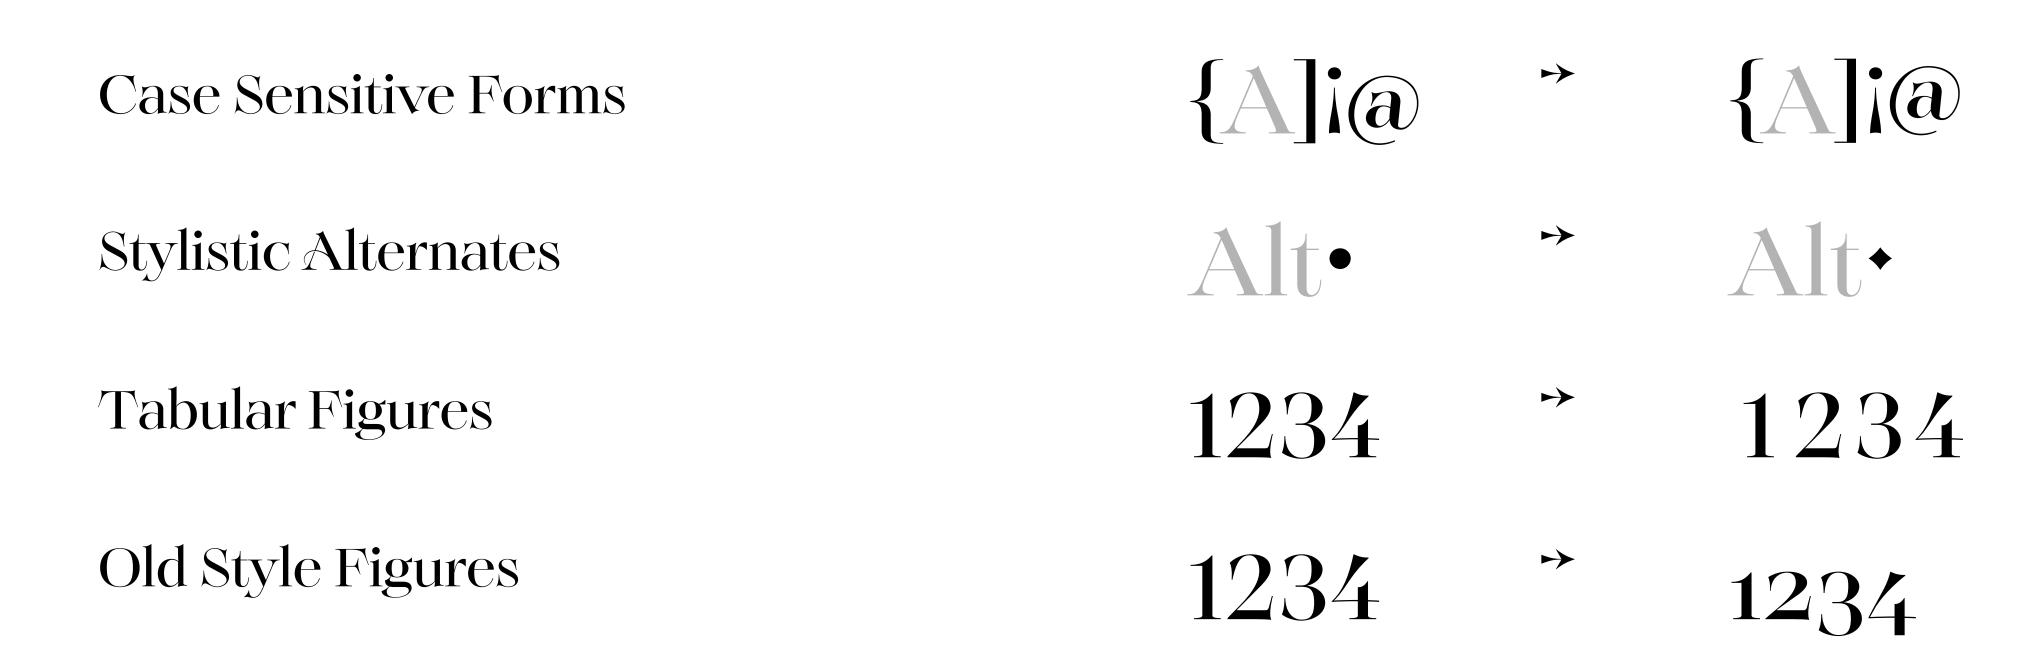

### **OPENTYPE FEATURES**

| 1234   | $\rightarrow$                                                                                          | 1234                                                                                                                                                                                                                                                                                                                                                                                                                                                                                                                                                                                                                           |
|--------|--------------------------------------------------------------------------------------------------------|--------------------------------------------------------------------------------------------------------------------------------------------------------------------------------------------------------------------------------------------------------------------------------------------------------------------------------------------------------------------------------------------------------------------------------------------------------------------------------------------------------------------------------------------------------------------------------------------------------------------------------|
| 1/2    | $\rightarrow$                                                                                          | $\frac{1}{2}$                                                                                                                                                                                                                                                                                                                                                                                                                                                                                                                                                                                                                  |
| 1234   | $\rightarrow$                                                                                          | 1234                                                                                                                                                                                                                                                                                                                                                                                                                                                                                                                                                                                                                           |
| Şş     | $\rightarrow$                                                                                          | Şş                                                                                                                                                                                                                                                                                                                                                                                                                                                                                                                                                                                                                             |
| 1234   | $\rightarrow$                                                                                          | (1)(2)(3)(4)                                                                                                                                                                                                                                                                                                                                                                                                                                                                                                                                                                                                                   |
| 0123   | $\rightarrow$                                                                                          | 0123                                                                                                                                                                                                                                                                                                                                                                                                                                                                                                                                                                                                                           |
| ao     | $\rightarrow$                                                                                          | ao                                                                                                                                                                                                                                                                                                                                                                                                                                                                                                                                                                                                                             |
| AEB    | $\rightarrow$                                                                                          | AEB                                                                                                                                                                                                                                                                                                                                                                                                                                                                                                                                                                                                                            |
| fi ffi | $\rightarrow$                                                                                          | fiffi                                                                                                                                                                                                                                                                                                                                                                                                                                                                                                                                                                                                                          |
| ATO    | $\rightarrow$                                                                                          | ATO                                                                                                                                                                                                                                                                                                                                                                                                                                                                                                                                                                                                                            |
|        | 1/2<br>1234<br>1234<br>1234<br>1234<br>\$ \$<br>1234<br>\$ \$<br>1234<br>0123<br>a 0<br>AE/3<br>fi ffi | 1234 $1/2$ $1/2$ 1234 $1234$ $1234$ $1234$ $1234$ $1234$ $1234$ $1234$ $1234$ $1234$ $1234$ $1234$ $1234$ $1234$ $1234$ $1234$ $1234$ $1234$ $1234$ $1234$ $1234$ $1234$ $1234$ $1234$ $1234$ $1234$ $1234$ $1234$ $1234$ $1234$ $1234$ $1234$ $1234$ $1234$ $1234$ $1234$ $1234$ $1234$ $1234$ $1234$ $1234$ $1234$ $1234$ $1234$ $1234$ $1234$ $1234$ $1234$ $1234$ $1234$ $1234$ $1234$ $1234$ $1234$ $1234$ $1234$ $1234$ $1234$ $1234$ $1234$ $1234$ $1234$ $1234$ $1234$ $1234$ $1234$ $1234$ $1234$ $1234$ $1234$ $1234$ $1234$ $1234$ $1234$ $1234$ $1234$ $1234$ $1234$ $1234$ $1234$ $1234$ $1234$ <tr< td=""></tr<> |