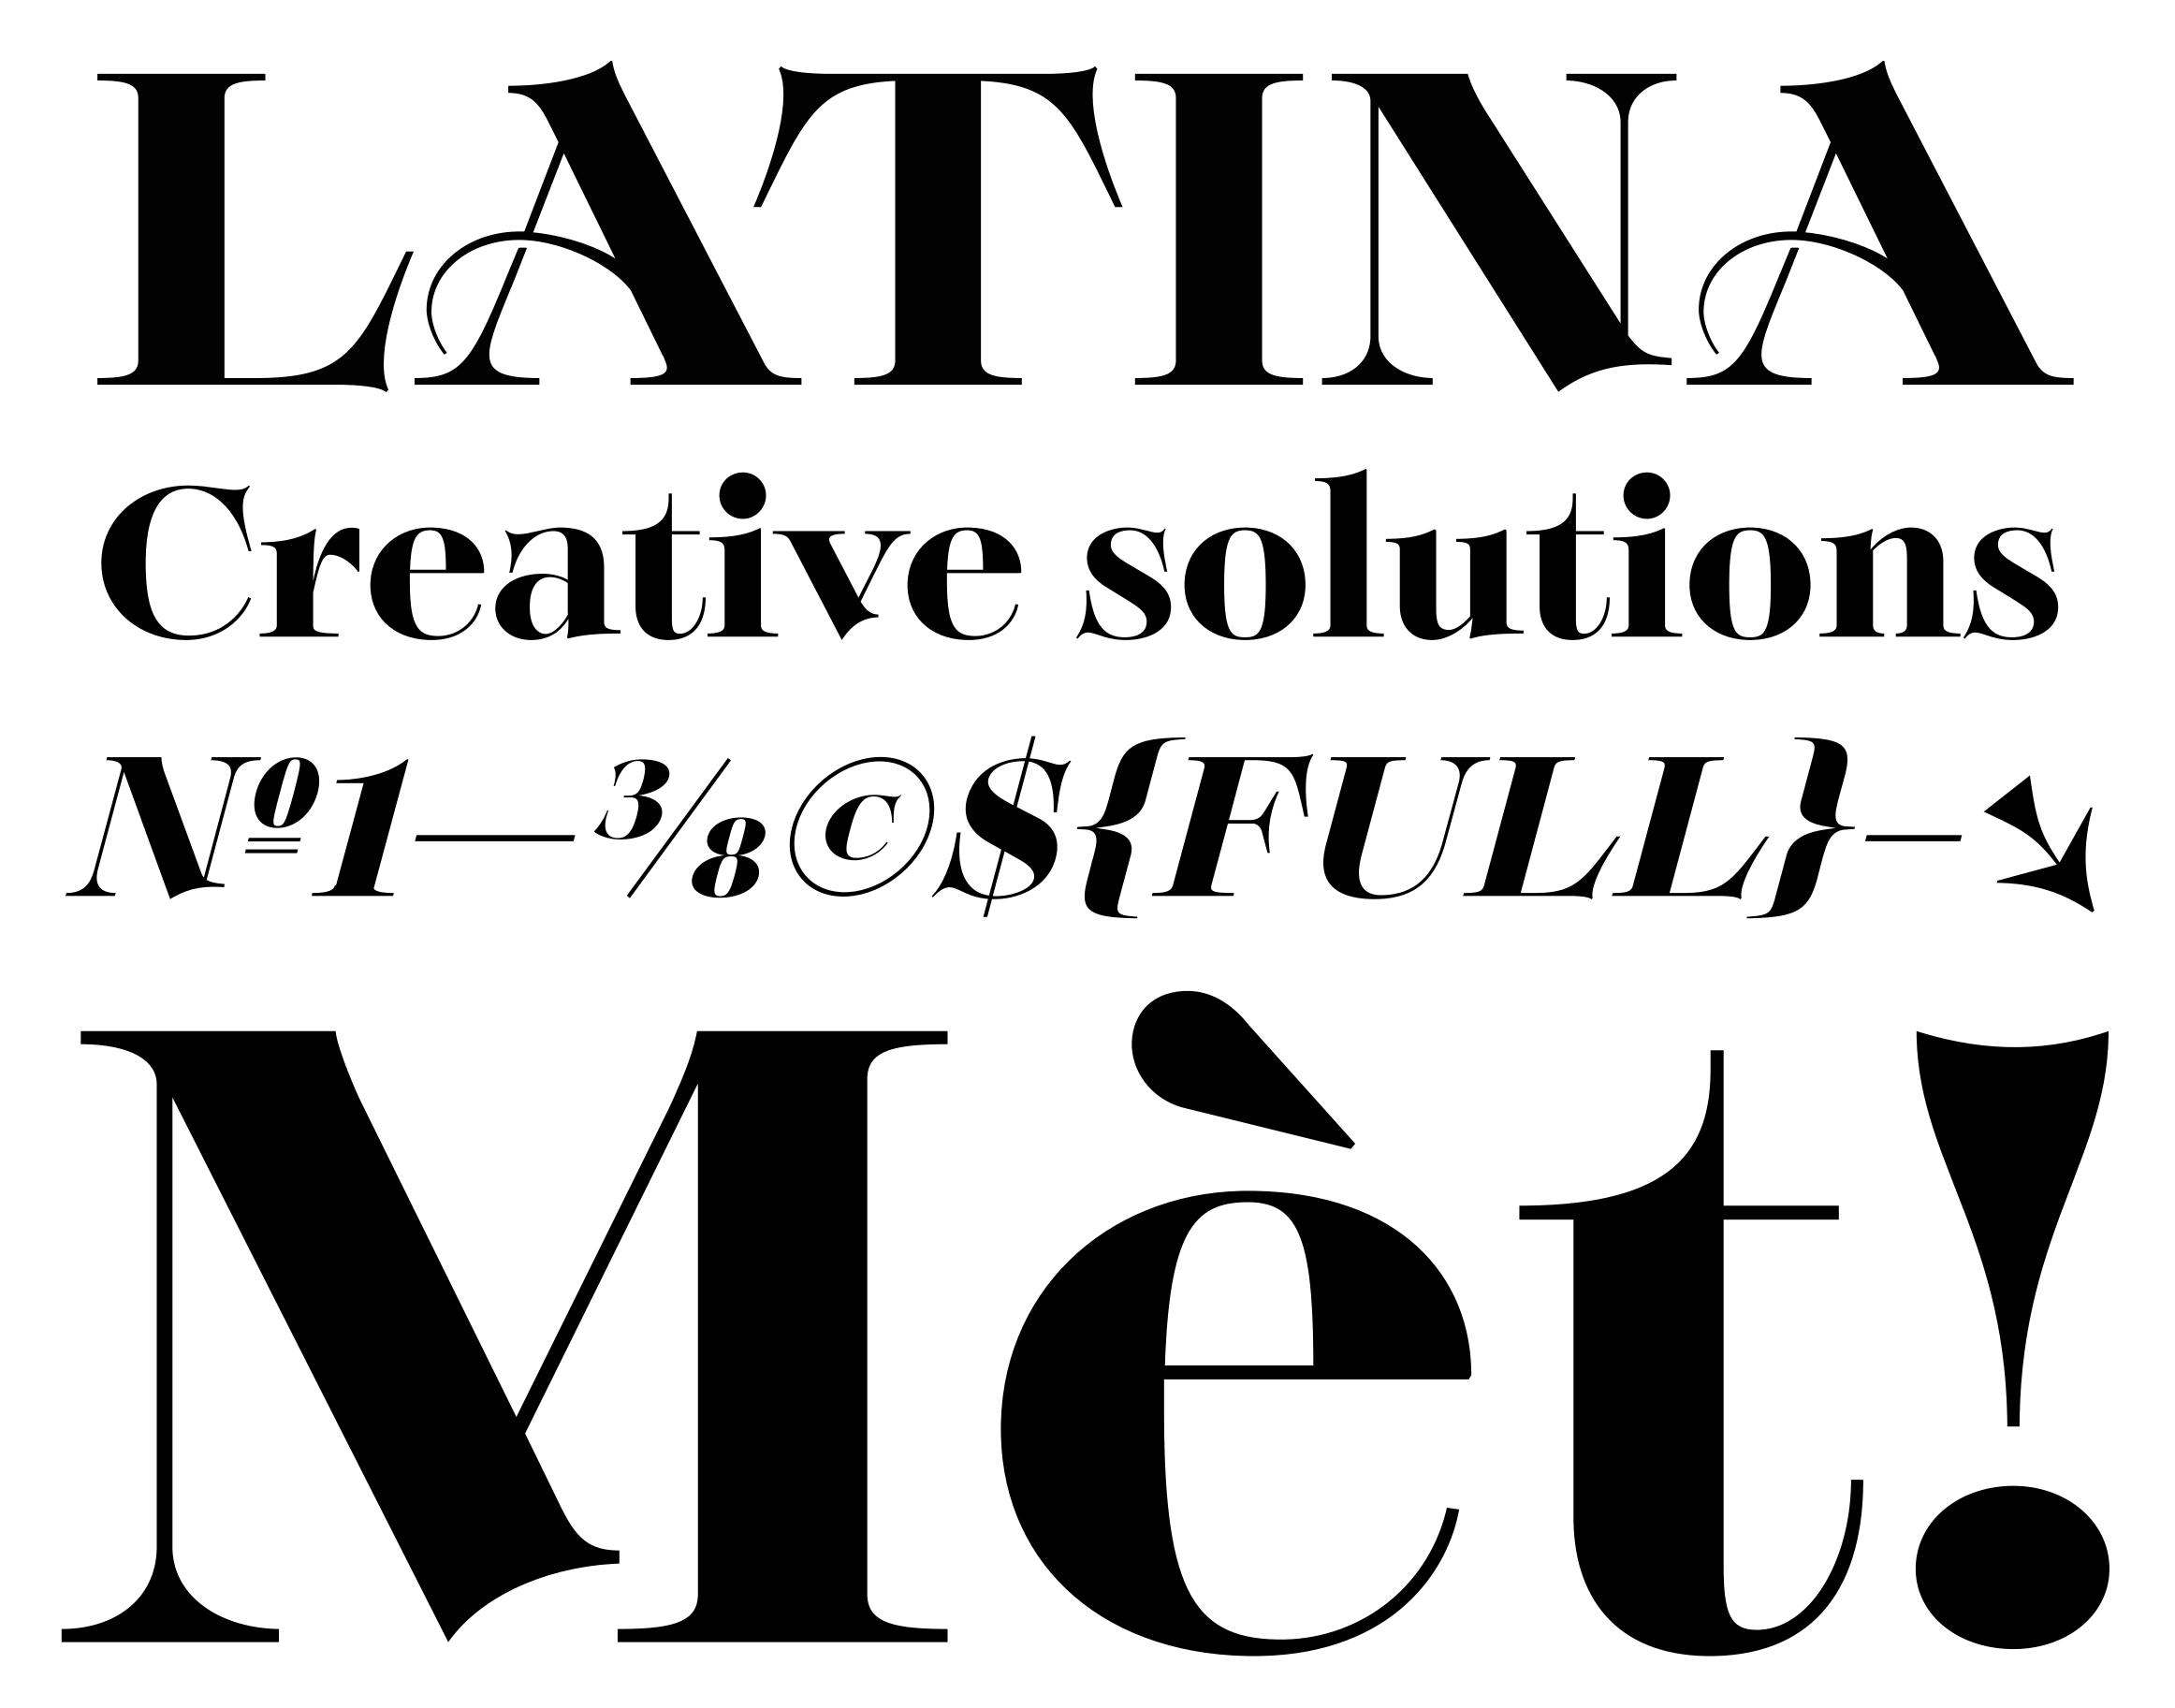

### **ABOUT THIS FONT FAMILY**

Solena Pro is a serif font family that blends typographic excellence with the needs of professional visual creators. Comprising 14 distinct styles, it draws inspiration from the opulence of the Rococo style, a French artistic movement characterized by extravagant ornamentation and exuberant curves.

Solena Pro celebrates the baroque aesthetic by retaining generous and sharp serifs that give each letter a commanding presence. The character spacing, or kerning, is intentionally wide, allowing each letter room to flourish. The lavish curves of letters such as C, G, and Q captivate the eye with their elegance, while the counters — the enclosed spaces within letters — close with a firmness that imparts each character with a solid and assured appearance.

Solena Pro provides a sophisticated typographic experience. Each set of title letters is meticulously crafted, adorned with curved crossbars that add a touch of refinement to your compositions. Furthermore, the 15 available stylistic sets allow for a wide range of variations, enriching your designs while preserving a timeless aesthetic.

Solena Pro goes beyond mere visual elegance by offering advanced typographic support. Its OpenType features — including small capitals, ligatures, old-style figures, and professional kerning — ensure maximum flexibility for your most demanding graphic projects.